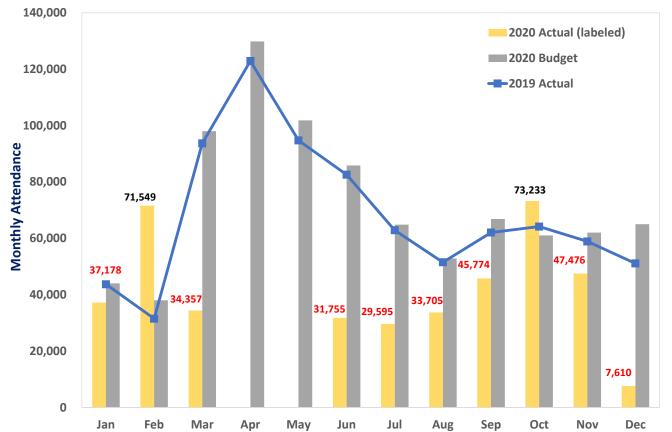

tal Funds, depr., investment income/interest

# December 2020

- Closed after the first week of December
- More than \$400k in cash revenue \$100k from donations, \$200k from memberships

# FY 2020 – prior to year-end adjustments

- \$7.6 million in self-generated revenue on a cash basis, prior to adjustments
- \$7.0 million (+/-) likely following year-end adjustments
  - Within the guided range of \$6.8 \$7.6 million
- Does not include portion of bequest designated for specific purposes



# 2020 - Attendance

**2020 Attendance = 412,232** (50% of 2019)

| Vs.<br>2019 | Jul | Aug | Sep | Oct  | Nov | Dec |
|-------------|-----|-----|-----|------|-----|-----|
| Total       | 47% | 65% | 74% | 114% | 81% | 15% |
| Ex P&E      | 51% | 71% | 81% | 140% | 88% | 20% |

P&E = Programs & Events





# Nov '20 YTD – Variance Analysis vs. Budget

| Summary                           | Actuals       | FY 20 Budgeted | FY 20 Diff.   | % Diff. | FY 19 Actual  | FY 19 Diff.   | % Diff. |
|-----------------------------------|---------------|----------------|---------------|---------|---------------|---------------|---------|
| Attendance                        | 404,622       | 805,000        | (400,378)     | (50%)   | 768,475       | (363,853)     | (47%)   |
| Revenue                           | \$7,183,114   | \$11,494,871   | (\$4,311,756) | (38%)   | \$10,056,262  | (\$2,873,148) | (29%)   |
| Personnel Expenses                | \$8,507,081   | \$9,984,902    | (\$1,477,821) | (15%)   | \$8,736,540   | (\$229,459)   | (3%)    |
| Other Expenses                    | \$4,833,075   | \